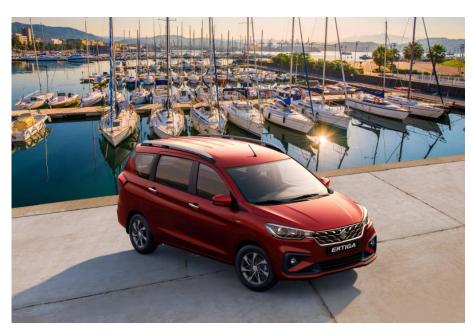

## ERTIGA - Mild Hybrid

**H** Class

## **AVAILABLE COLOURS**

Brave Khaki Magma Gray Mellow Deep Red Snow White Silky Silver Cool Black