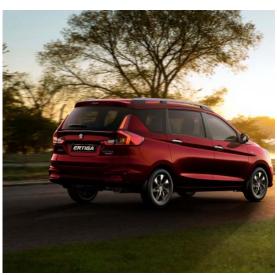

61 St John's Road Pembroke HM 04 Bermuda

P.O. Box HM 2568 Hamilton HM KX Bermuda

**T** 441 279 5050 T 441 295 5000 E sales@autosolutions.bm









## ERTIGA - Mild Hybrid

**H** Class

## **AUTOMATIC** \$43,995\*

ANNUAL TCD Fee \$1,510.32

**SENIORS Fee** \$755.14

**RUST PROOFING** \$695.00

**ANNUAL RUST PROOFING INSPECTION** \$245.00

**WARRANTY** 

5 Years or 100,000 km

\*PRICING SUBJECT TO CHANGE PER SHIPMENT

Mon - Fri: 8am - 5pm

Sat: 9am - 1pm

## \*\*FEATURES

- Model Year 2024
- 1.5L, 2WD, Mild Hybrid
- 2WD, GX Grade, 5Dr 4-speed Automatic
- Power Steering
- Keyless Push Start System
- 15" Alloy Wheels (Polished)
- Cloth Seats (7-Seater) with:
  - 2nd Row: 60:40-split single-fold
  - 3rd Row: 50:50-split tilt down-folding
  - Luggage board 50:50-split
- Power Windows (Front & Rear)
- Auto Air Conditioner (Front) + Rear (Manul)
- Easy Touch Panel Audio System with:
  - Bluetooth + Apple CarPlay + Android Auto
  - 4-Spe